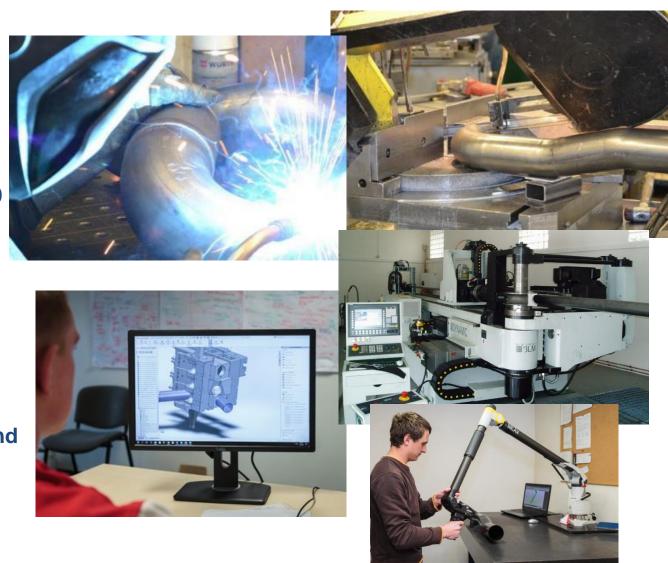

#### Tvarmetal, <u>www.tvarmetal.cz</u>

- Tube bending technology up to 150 mm in diameter, bending radius < 1D</li>
- A wide range of welded and assembled parts
- Inhouse design and production of tools and construction of special machinery and equipment,
- Automation
- Thermal pipe insulation

#### ATC Styl, www.atcstyl.cz

manufacturing of precision machine components according to drawings or specifications in CAD models provided by the customer.

 Welding of carbon and stainless steels using the MIG/MAG method.