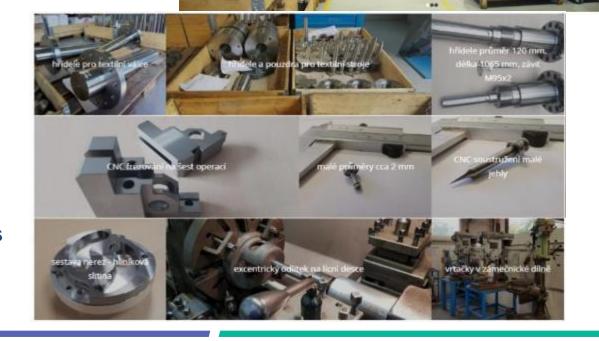

#### ATC Styl, www.atcstyl.cz

manufacturing of precision machine components according to drawings or specifications in CAD models provided by the customer.

 Welding of carbon and stainless steels using the MIG/MAG method.